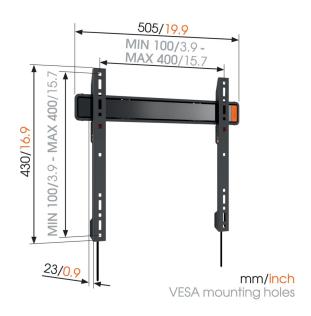

Max. screen size (inch) 55

Min. hole pattern

100mm x 100mm

Max. hole pattern

400mm x 400mm

50

Max. bolt size M8 430 Max. height of interface (mm) Max. width of interface (mm) 505 Max. horizontal hole pattern (mm) 400 400 Max. vertical hole pattern (mm) Min. distance to the wall (mm) 23 Spirit level included Yes Universal Universal or fixed hole pattern