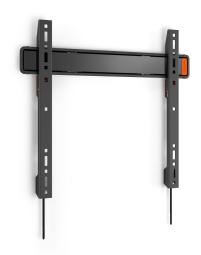

## **WALL 3205 Fixed TV Wall Mount**

### Flat wall mounting for TVs up to 50 kg

The WALL 3205 fixed TV bracket is a very popular wall mount. The WALL 3205 is suitable for mounting virtually any model of TV, from 32" to 55" (81-140 cm), flat and securely against the wall.