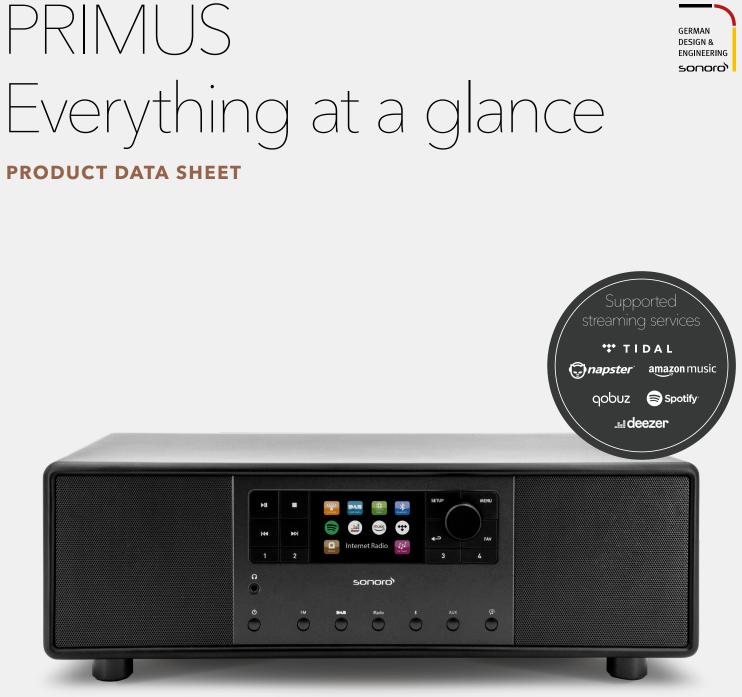

Subject to modifications and errors, picture similar to product.

Reduced design meets dynamic sound. The classic sonoro design of PRIMUS is a prestigious eye-catcher, yet blends harmoniously into any living room interior style. Thanks to the 2.1 speaker system with integrated 5.25 inch high-performance subwoofer, PRIMUS is not only convincing in the quiet tones, but also offers space for the big sound.

# See TECHNOLOGY

ooo Internet radio, Music streaming, DAB+ & aptX™ Bluetooth®

Despite the great variety of connections, functions and music sources, PRIMUS always remains uncomplicated and easy to operate - supported by the practical direct selection buttons on the classy front made of full metal. PRIMUS is the design audio system of choice for music lovers who love powerful sound, elegant home design, modern technology and simple operation.

### DESIGN

Hand-polished wooden casing High-quality finish with lacquer/piano lacquer Veritable aluminium front panel Rounded edges

Available in these colours:

着 ca. 7,2 kg

- Top quality 2-way audio system with integrated powerful subwoofer and highly optimised bass reflex tube
- Highly optimized bass reflex tube for a sensational sound experience
- Latest generation of software-optimised digital sound processor (DSP)
- Play your music directly using Spotify Connect, TIDAL, Napster, Amazon Music, Qobuz, Deezer
- Access to more than 25.000 Internet radio stations and podcasts worldwide
- Qualcomm aptX<sup>™</sup> Bluetooth<sup>®</sup> for top quality wireless music
- Effortless connection to wireless headphones thanks to bi-directional Bluetooth®