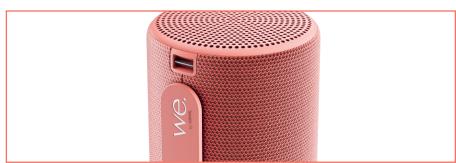

#### Easy to handle.

Attractive small size and less wheigt - easy to handle. Splash-proof case make it the perfect companion for your moves. A modern battery life of up to 17 hours and short charging time provide you long music enjoyment.