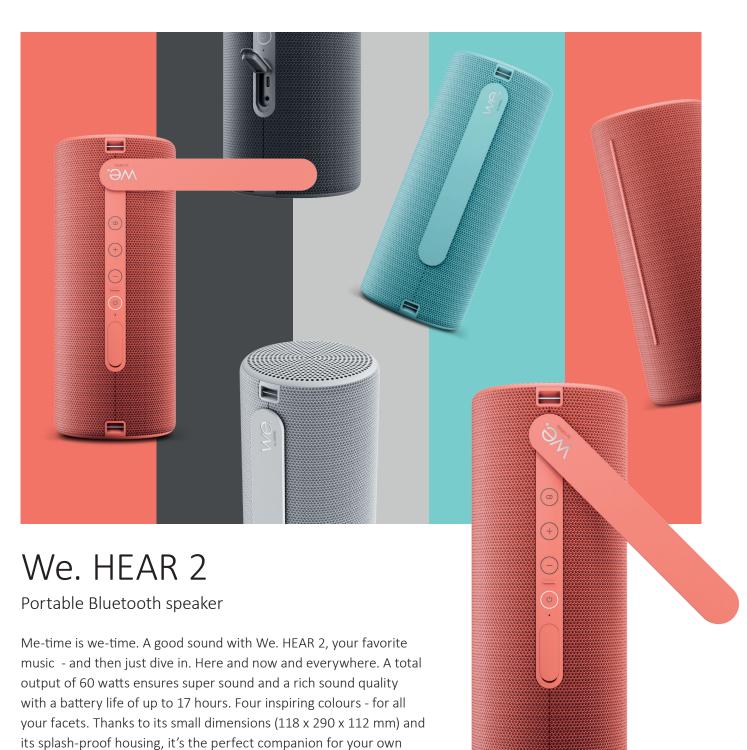

# We. HEAR 2

## Portable Bluetooth speaker

#### It's for all your facets.

The We. HEAR 2 Bluetooth speaker has a total power of 60 watts, provides super sound and a rich sound quality. For more extraordinary moments, just as extraordinary as you. For moments that rock.

#### Inspiring different.

The We. HEAR 2 Speaker comes in four inspiring colors - you have the choice. Turn it up, celebrate it. Colorful, loud and individual.

#### Easy to handle.

Attractive small size and less wheigt - easy to handle. Splash-proof case make it the perfect companion for your moves. A modern battery life of up to 17 hours and short charging time provide you long music enjoyment.