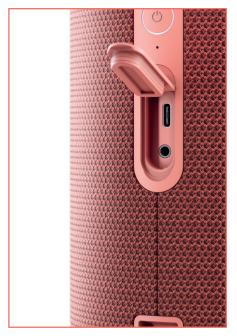

#### Easy to handle.

Attractive small size and less wheigt - easy to handle. Splash-proof case make it the perfect companion for your moves. A modern battery life of up to 17 hours and short charging time provide you long music enjoyment.