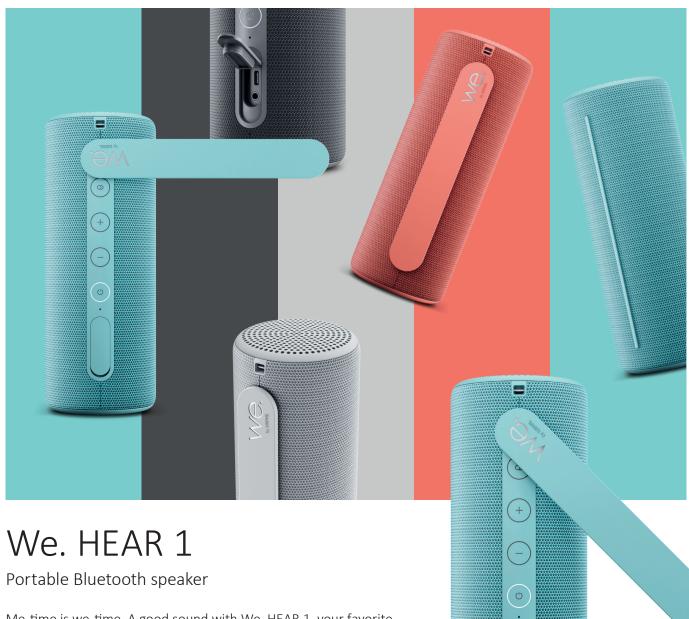

Me-time is we-time. A good sound with We. HEAR 1, your favorite music - and then just dive in. Here and now and everywhere. A total output of 40 watts ensures super sound and a rich sound quality with a battery life of up to 14 hours. Four inspiring colours - for all your facets. Thanks to its small dimensions (90 x 220 x 83 mm) and its splash-proof housing, it's the perfect companion for your own personal and flexible enjoy of music and more.

# We. HEAR 1

## Portable Bluetooth speaker

#### Inspiring different.

The We. HEAR 1 Speaker comes in four inspiring colors - you have the choice. Turn it up, celebrate it. Colorful, loud and individual.

### Colour.

Cool grey

Coral red

AC 100 V - 240 V / 50 - 60 Hz

Power.