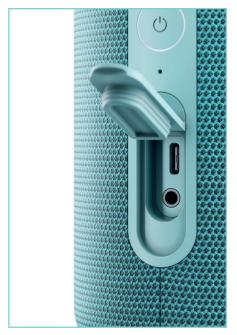

#### Easy to handle.

Attractive small size and less wheigt - easy to handle. Splash-proof case make it the perfect companion for your moves. A modern battery life of up to 14 hours and short charging time provide you long music enjoyment.