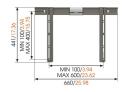

MIN. SIZE OF TV 40"

MAX. TV SIZE 65"

Max. Weight of TV (kg) 40.0

GUARANTEE LIFE TIME

HOLE PATTERN (MM) MIN. 100x100 / MAX. 600x400

MIN. DISTANCE TO THE WALL (MM) 15.0

VESA mounting holes mm/inch