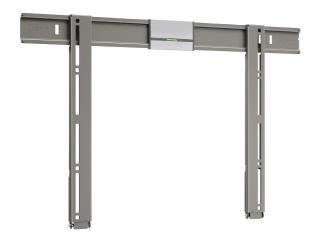

## THIN 305 ULTRATHIN - FLAT TV WALL MOUNT

Your flat TV will look just like a painting with the THIN 305 UltraThin LED/LCD/Plasma flat TV wall mount. Specially designed for mounting your TV flat against the wall in your living room, home cinema or bedroom, these simple yet elegant flat TV wall brackets are virtually invisible. Leaving just 0.6 inches (1,5 cm) of space between the TV and the wall, they truly are flat.

## **FEATURES**

- ESPECIALLY FOR ULTRA THIN TVS
- MINIMUM DISTANCE TO WALL
- GENERALLY USED FOR LIVING ROOM, HOME CINEMA AND BEDROOM
- ALL TV MOUNTING MATERIALS INCLUDED: M4, M5, M6 AND M8 BOLTS
- All wall mounting materials included: screws and fischer® plugs
- Mount your TV with (VESA) mounting holes up to 600 x 400 mm
- Experience your TV as a painting on the wall
- Straight mounting guaranteed thanks to the integrated spirit level