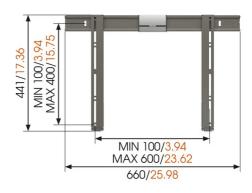

MIN. SIZE OF TV 40"

MAX. TV SIZE 65"

Max. Weight of TV (kg) 40.0

GUARANTEE LIFE TIME

HOLE PATTERN (MM) MIN. 100x100 / MAX. 600x400

MIN. DISTANCE TO THE WALL (MM) 15.0

VESA mounting holes mm/inch